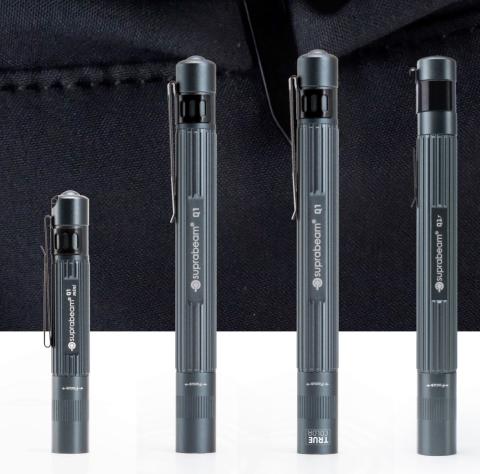

# suprabeam® PENLIGHTS

#### **Q1**mini

Miniature in size but surprisingly powerful. It is equipped with our Hyperfocus system and combined with the latest LED Power-Chip technology.

### 01

A pure classic penlight in actual pen size. Perfect for all types of inspection jobs with its sleek dimensions and adjustable light beam, from wide flood to a narrow spot. Casing and switch in solid aluminum for maximum durability.

#### TRUE COLOR

Q1 True Color have all the features that you know from the Q1, but with a color optimized LED. With a CRI level of +90 the Q1 True Color deliver astonishingly clear and accurate colors, perfect for the electrician, inspector, or technician.

## $\mathbf{Q}\mathbf{1}r$

The Suprabeam Q1r is equipped with a powerful Li-Po battery, internal USB-C charging, electronic switch, and a super efficient LED. The most Powerful penlight on the market with 550 lumen, without compromising on size.