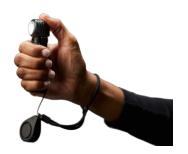

# BodyGuard

**INSTANT STROBE** 

**ASSAULT ALARM** 

**SAFETY** 

Defend yourself in a safe and legal way. The ultra powerful strobe light can pacify an attacker and give you time to escape.

Pull the pin and the alarm is activated. A loud siren is emitted, that can be heard from far away, and will draw attention to your situaWalk safely through the darkness with good lighting, to avoid obstacles and dangerous situations.