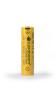

## **ELECTRONICS**

| Built in Controller:      | 4 step controller with instant strobe light                           |
|---------------------------|-----------------------------------------------------------------------|
| Standard Power Source:    | Li-ion 18650 (3000 mAh), Compatible with CR123                        |
| Charging Time:            | 80% = 2 h 20 min, 100% = 4 h 40 min                                   |
| Beam / Distance:          | Mixed beam 30°/70° / 165 Meter                                        |
| Luminous Flux:            | Low: 100 lm / Medium: 300 lm / High: 600 / Max: 2000                  |
| Lighting Time/Alarm time: | Low: 19h / Medium: 6h / High: 2h 30min / Max: 2h 15min - Alarm: 30min |
| Accessories Included:     | Assault alarm, Wrist strap, USB charging cable, Manual, Neck gaiter   |
| Charging Temperature:     | -0°C to +45°C                                                         |

#### **DIMENSIONS**

BATTERY

STRAP

MANUAL