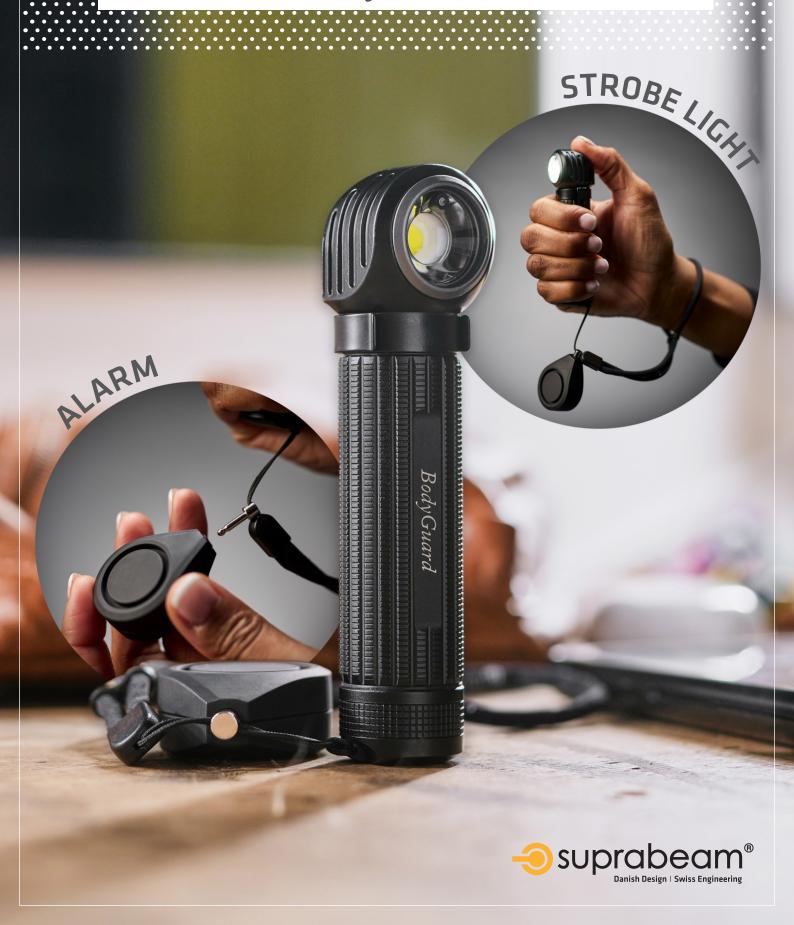

# BodyGuard

**INSTANT STROBE** 

**ASSAULT ALARM** 

**SAFETY** 

Defend yourself in a safe and legal way. The ultra powerful strobe light can pacify an attacker and give you time to escape.

Pull the pin and the alarm is activated. A loud siren is emitted, that can be heard from far away, and will draw attention to your situaWalk safely through the darkness with good lighting, to avoid obstacles and dangerous situations.