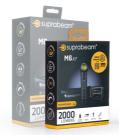

## New Packaging:

Eco-Friendly Packaging: In our continued effort to reduce our environmental footprint, the M6xr will now be delivered in 100% plastic-free packaging. This new packaging is not only more sustainable but also 44% smaller than before, significantly reducing transport space and impact on the environment.

**44% SMALLER** 