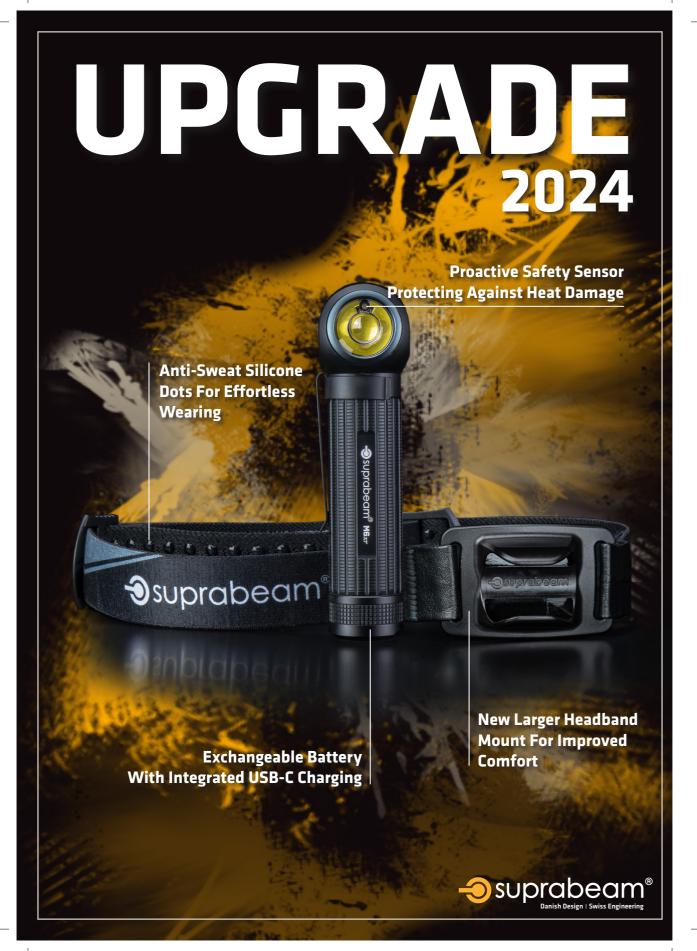

### **Proactive Safety Sensor:**

The improved proximity sensor now dims the light to 50 lumens when objects are detected too close to the light. This intelligent feature prevents accidents, ensuring your M6xr remains safe from damage and avoids harming any nearby objects.