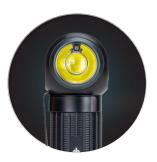

### **USB-C Charging:**

Enhanced Charging Convenience: Say goodbye to the Micro-USB charging port and welcome to USB-C! Our R&D worked hard for not only integrating USB-C, but also keeping the length of the battery so it can be inserted to all older M6r/M6xr! Sustainability and service to existing customers is extremely important to us.