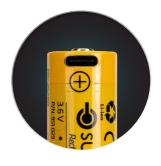

### **Larger Headband Mount:**

The new larger headband mount on the M6xr headlamp significantly enhances comfort for users. Designed with an expanded, ergonomic fit, it distributes the weight of the headlamp more evenly across the forehead. This reduces pressure points and minimizes discomfort during extended use.