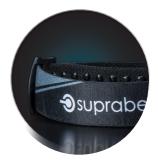

### **Larger Headband Mount:**

The new larger headband mount on the M6xr headlamp significantly enhances comfort for users. Designed with an expanded, ergonomic fit, it distributes the weight of the headlamp more evenly across the forehead. This reduces pressure points and minimizes discomfort during extended use.

#### Anti-Sweat Silicone Dots:

The new and improved headband, featuring innovative silicone dots, offers a dual advantage of preventing slipping and it reduces sweating. The strategically placed silicone dots create a grippy surface that holds the headlamp securely in place enhances breathability by allowing air to circulate more freely.