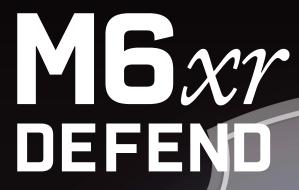

# Suprabeam<sup>®</sup>

Powerful 19 Hz Instant Strobe and Anti Blinding Light

Exchangeable Battery
With Integrated USB-C
Charging

**3** suprabeam

Powerful Integrated Magnet

Multi functional
- Universal Torch and
Headlamp in One

# **SPECIFICATIONS**

| LED / Focus Configuration:         | 1 CREE Power Chip                                             |
|------------------------------------|---------------------------------------------------------------|
| Case Material / Surface Treatment: | Prime Aluminium quality 6061, anodized                        |
| Case Color:                        | Black / Anthracite Dark Grey                                  |
| Switch at Rear:                    | Electronic Switch with Solid Silicone Button                  |
| Headband:                          | Black fabric with silicone stripes, Fits to 50-70 centimeters |
| Dimensions:                        | L: 110 mm, ø (Tube): 23 mm, (Head): 32 mm                     |
| Weight incl. Battery:              | 114 g                                                         |
| Ingress Protection Rating:         | Waterproof (2m) and Dust proof IP68                           |
| Temperature (Operation):           | -20°C to +50°C                                                |

# **ELECTRONICS**

| Built in Controller:   | Yes, 4-step controller                                                          |
|------------------------|---------------------------------------------------------------------------------|
| Standard Power Source: | Li-ion 18650 (3000 mAh)                                                         |
| Charging Time:         | 80% = 5 h 20 min, 100% = 4 h 10 min                                             |
| Beam / Distance:       | Mixed beam 20°/60° / 165 Meter                                                  |
| Luminous Flux:         | Max: 2000 lm / High: 500 lm / Medium: 150 lm / Low: 10 lm / Strobe (19 Hz)      |
| Lighting Time:         | Max: 2 h 45 min, High: 3 h, Medium: 11 h 15 min, Low: 140 h                     |
| Accessories Included:  | Washable Headband, USB-C Charging Cable, Adhesive Helmet Adapter, Strap, Manual |
| Charging Temperature:  | -0°C to +45°C                                                                   |