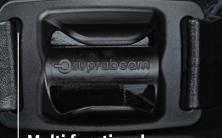

# Suprabeam<sup>®</sup>

Powerful 19 Hz Instant Strobe and Anti Blinding Light

Exchangeable Battery
With Integrated USB-C
Charging

**3** suprabeam

Powerful Integrated Magnet

Multi functional
- Universal Torch and
Headlamp in One

# **ELECTRONICS**

| Built in Controller:   | Yes, 4-step controller                                                          |
|------------------------|---------------------------------------------------------------------------------|
| Standard Power Source: | Li-ion 18650 (3000 mAh)                                                         |
| Charging Time:         | 80% = 5 h 20 min, 100% = 4 h 10 min                                             |
| Beam / Distance:       | Mixed beam 20°/60° / 165 Meter                                                  |
| Luminous Flux:         | Max: 2000 lm / High: 500 lm / Medium: 150 lm / Low: 10 lm / Strobe (19 Hz)      |
| Lighting Time:         | Max: 2 h 45 min, High: 3 h, Medium: 11 h 15 min, Low: 140 h                     |
| Accessories Included:  | Washable Headband, USB-C Charging Cable, Adhesive Helmet Adapter, Strap, Manual |
| Charging Temperature:  | -0°C to +45°C                                                                   |