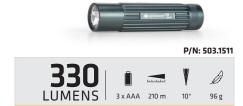

## FLASHLIGHTS

**Q1**mini

Q1

Q1 TRUE COLOR

Q1r

**Q2** 

Q2xr

**Q3**classic