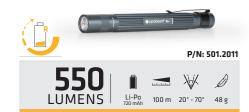

## FLASHLIGHTS

**Q1**mini

Q1

Q1 TRUE COLOR

Q1r

**Q2** 

Q2xr

**Q3**classic