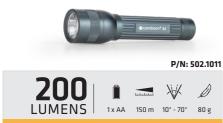

## FLASHLIGHTS

**Q1**mini

Q1

Q1 TRUE COLOR

Q1r

**Q2** 

Q2xr

**Q3**classic