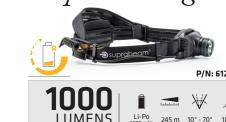

# HEADLAMPS ...

**V3**air

650

300

**V4**pro rechargeable **S2** 

labadadad W

LUMENS | 3 x AAA 85 m 20°/60° 116 g