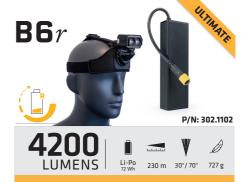

# HEADLAMPS ...

**V3**air

650

300

**V4**pro rechargeable **S2** 

labadadad W

LUMENS | 3 x AAA 85 m 20°/60° 116 g