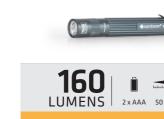

## FLASHLIGHTS

**Q1**mini

Q1

Q1 TRUE COLOR

Q1r

**Q2** 

Q2xr

**Q3**classic