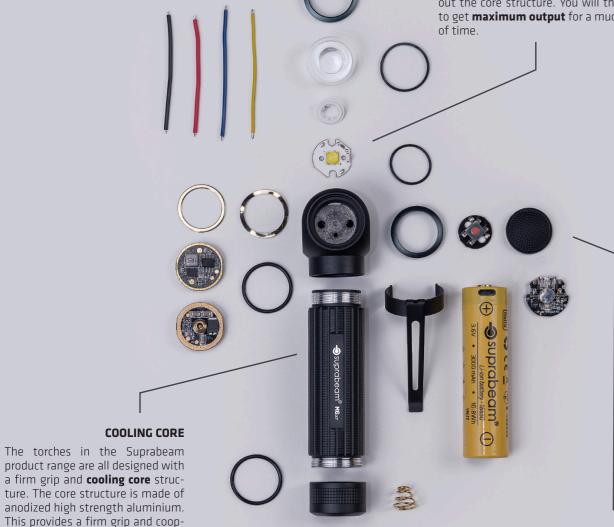

#### **HEAT SINK**

All of our products are designed with **heat-sink** providing:

- Maximum output
- Efficient thermal management
- Low power consumption
- Long-life operation

Our Power LEDs are mounted with "heat-sink". This ensures a perfect user experience every single time you use it.

The **special designed** LED takes advantage of the entire device by diverting the heat throughout the core structure. You will therefore be able to get **maximum output** for a much longer period

**MODULAR BUILT** 

All of our products are **modular built**, which

makes it easy for you to replace spareparts, in

the unlikely event, that something should brake.

erates with the "heat-sink" to cool

off the LED.

#### **DURABLE SWITCH**

The switch is covered with a high quality solid silicone or aluminium button, which makes it **extremely durable**. The switch is the most common thing to fail on torches. That is why we choose a high quality switch, which is tested to run for at least 20,000 operations. Combined with the solid silicone of aluminium button, we have created the greatest and most durable solution ever seen in a torch