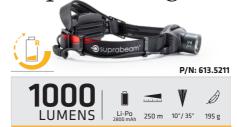

# HEADLAMPS ...

**V3**air

650

300

**V4**pro rechargeable **S2** 

labadadad W

LUMENS | 3 x AAA 85 m 20°/60° 116 g