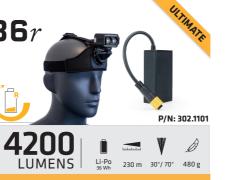

# HEADLAMPS ...

**V3**air

650

300

**V4**pro rechargeable **S2** 

labadadad W

LUMENS | 3 x AAA 85 m 20°/60° 116 g