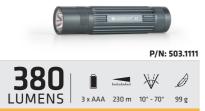

## FLASHLIGHTS

**Q1**mini

Q1

Q1 TRUE COLOR

Q1r

**Q2** 

Q2xr

**Q3**classic