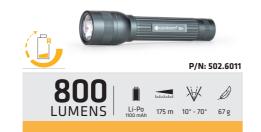

## FLASHLIGHTS

**Q1**mini

Q1

Q1 TRUE COLOR

Q1r

**Q2** 

Q2xr

**Q3**classic