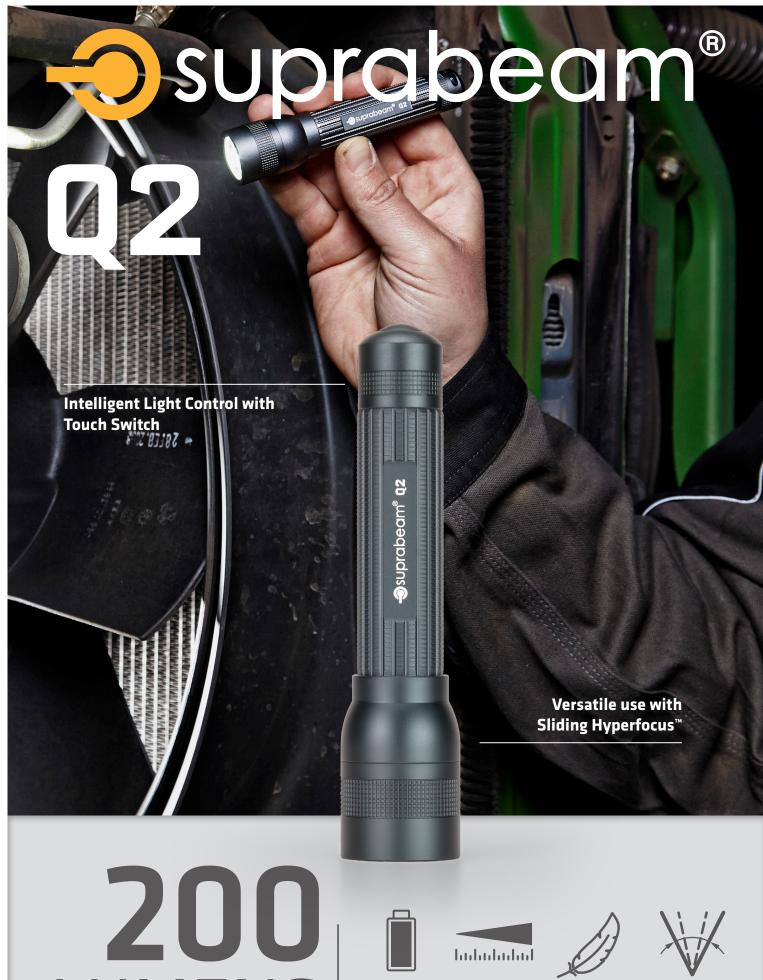

## **SPECIFICATIONS**

| LED / Focus Configuration:         | 1 CREE Power Chip / Sliding Hyperfocus™         |
|------------------------------------|-------------------------------------------------|
| Case Material / Surface Treatment: | Prime Aluminium quality 6061, anodized          |
| Case Color:                        | Anthracite Dark Grey                            |
| Switch at Rear:                    | Quality Tested Metal Switch With Touch Function |
| Dimensions:                        | L: 116 mm, ø: 26 mm                             |
| Weight incl. Battery:              | 80 g                                            |
| Ingress Protection Rating:         | Splash Waterproof IPx4                          |
| Temperature (Operation):           | -20°C to +50°C                                  |

## ELECTRONICS

| Built in Controller:                | Yes, 2-step controller by press or touch      |
|-------------------------------------|-----------------------------------------------|
| Standard Power Source:              | 1x AA Alkaline                                |
| Compatible with rechargeable cells: | Yes, with AA NiMh 1.2V                        |
| Beam / Distance:                    | Variable from Spot to Floodlight / 150 Meters |
| Luminous Flux:                      | High: 200 lm / Low: 40 lm                     |
| Lighting Time:                      | High: 2 h / Low: 5 h                          |
| Accessories Included:               | Pouch with Nylon Fastener and Press Stud      |
| Charging Temperature:               | -0°C to +45°C                                 |