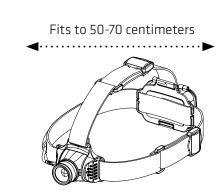

| LED / Focus configuration:    | 1 CREE Power Chip / Sliding Hyperfocus™                                 |
|-------------------------------|-------------------------------------------------------------------------|
| Case Material / Surface Trea  | ment: Hi-Tech Compound / Aluminium                                      |
| Case Color:                   | Anthracite Dark Grey                                                    |
| Switch:                       | Electronic Switch System Below Head - BOOST, Dimmer with Memory and SOS |
| Headband:                     | Fits to 50-70 centimeters                                               |
| Weight incl. battery:         | 160g                                                                    |
| Ingress Protection Rating:    | Splash Waterproof IPx4                                                  |
| Temperture:                   | -30°C to +60°C                                                          |
| Built in DC/DC Controller:    | YES                                                                     |
| Standard Power Source:        | 3 x AAA                                                                 |
| Beam / Distance:              | Variable from Spot to Floodlight / < 220 Meters                         |
| Luminous Flux:                | BOOST: 250 Lumens / Dimmer: 15-150 Lumens                               |
| Lighting Time:                | < 30 hours                                                              |
| Accessories included:         | Pro. Quality Pouch with Velcro and Press Stud,                          |
|                               | Removable, Washable Headband                                            |
| EAN-Code:                     | 57 04049 90050 9                                                        |
| Customs Tariff Number:        | 8513 1000                                                               |
| Packaging:                    | Gift Box                                                                |
| Single Box Content / Size / \ | Veight: 1 pcs, 11 x 6 x 13 cm / 254 g                                   |
| Sales Box Content / Size / W  | eight: 6 pcs, 36.8 x 11.8 x 14.3 cm / 1.64 kg                           |
| Master Box Content / Size /   | Weight: 36 pcs, 38.8 x 37.4 x 30.6 / 11 kg                              |
| Order's Adress:               | sales@steinerweb.com                                                    |
| Part. No.:                    | 910.030                                                                 |