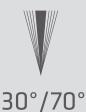

## **ELECTRONICS**

| Built in Controller:   | Yes, dimmable                                                                   |
|------------------------|---------------------------------------------------------------------------------|
| Standard Power Source: | Li-ion 18650 (3000 mAh), Compatible with CR123                                  |
| Charging Time:         | 80% = 5 h 20 min, 100% = 4 h 10 min                                             |
| Beam / Distance:       | Mixed beam 20°/60° / 165 Meter                                                  |
| Luminous Flux:         | Max: 2000 lm / Dimming: 600-6 lm / CR123 Max: 1500 lm                           |
| Lighting Time:         | Max: 2 h 30 min, Dimming: 2 h 45 min - 260 h, CR123 Max: 2h                     |
| Accessories Included:  | Washable Headband, USB-C Charging Cable, Adhesive Helmet Adapter, Strap, Manual |
| Charging Temperature:  | -0°C to +45°C                                                                   |