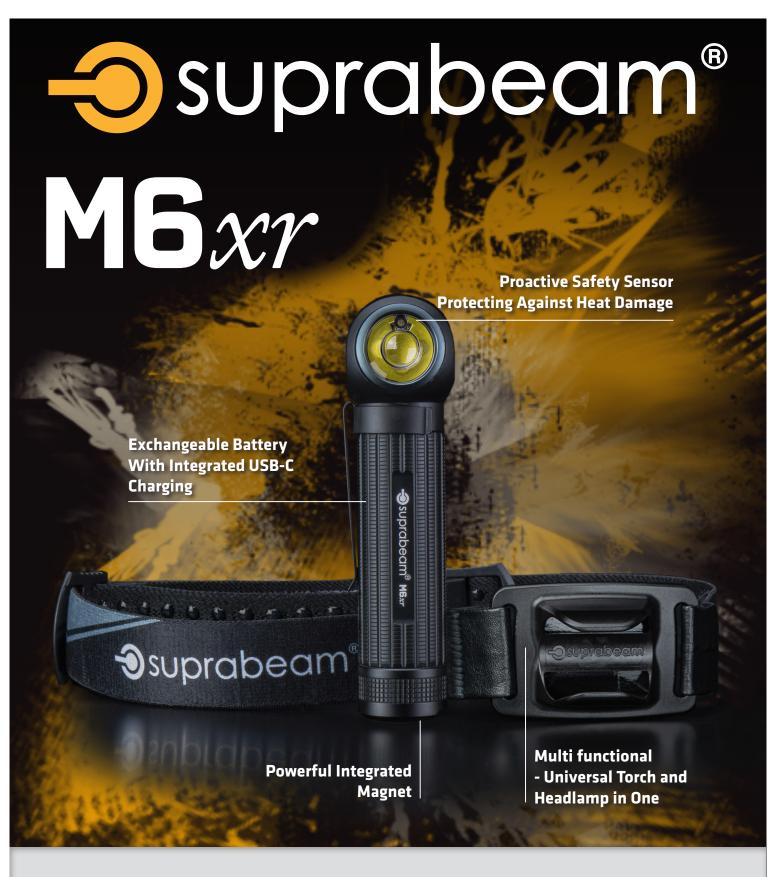

## 2000 LUMENS



Li-lon 000 mAh



165 m



114 g



## PACKAGING



| Customs Tariff Number:              | 8513 1000                                                  |
|-------------------------------------|------------------------------------------------------------|
| Packaging:                          | Recyclable Cardboard Packaging                             |
| Single Box Content / Size / Weight: | 1 pcs, height/width/depth: 18 x 14 x 4 cm / 300 g          |
| Master Box Content / Size / Weight: | 10 pcs, height/width/depth: 37.5 x 19.5 x 20.2 cm / 3.4 kg |
| Part. No.:                          | 526.6111                                                   |
| EAN-CODE:                           | 5704049911628                                              |

## **SPECIFICATIONS*